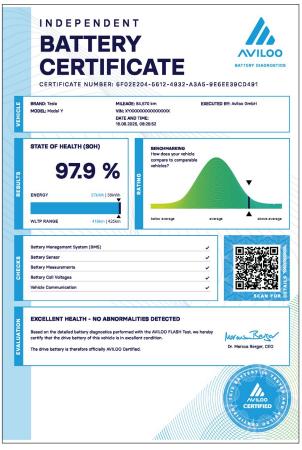

# INDEPENDENT VERIFICATION OF BATTERY CONDITION

The certificate confirms the State of Health (SoH) of the traction battery and ensures that it meets common safety standards. The SoH value is determined from real vehicle data using the certified AVILOO algorithm.

## BENCHMARKING FOR MARKET TRANSPARENCY

A comparison with similar electric vehicles allows for a well-founded assessment of battery performance. A visual scale shows whether the battery performs below average, average, or above average.

## DETAILED BATTERY ANALYSIS FOR SAFETY

The test checks battery management, sensor accuracy, voltage, and communication stability. The voltages of the battery pack and individual cells are analyzed to detect hidden defects at an early stage.

### **RANGE VERIFICATION**

The WLTP range is realistically estimated to provide a reliable forecast of actual driving performance.