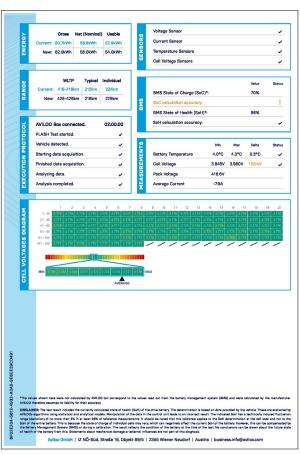

# Overview of the analyzed values

## DETAILED BATTERY ANALYSIS FOR SAFETY

The test checks battery management, sensor accuracy, voltage, and communication stability. The voltages of the battery pack and individual cells are analyzed to detect hidden defects at an early stage.